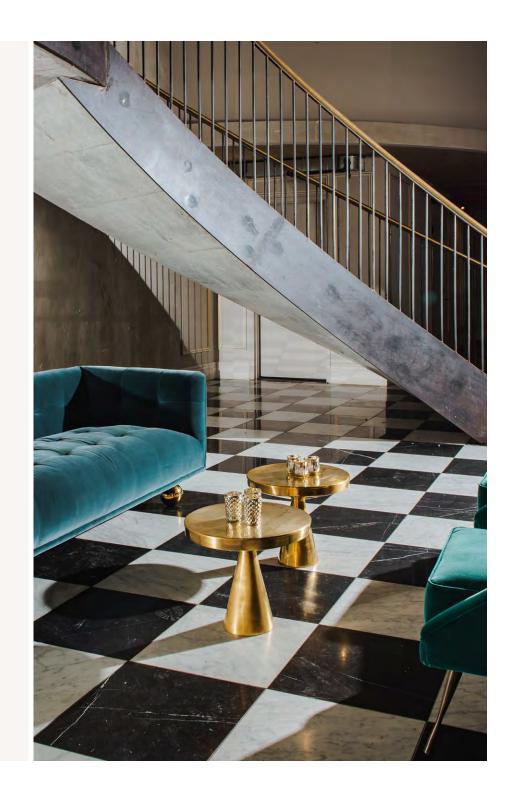

#### The Mirror Bar

An emerald gem tucked inside
Arlo Williamsburg Hotel, The
Mirror Bar features French empire
crystal chandeliers hung from 17ft. ceilings, reclaimed wood floors,
luxurious velvet sofas and cool
tone finishing.

This venue can accommodate up to 70 guests seated and 120 guests standing

1,600 SQ. FEET

The Mirror Bar Configurations

UP TO 120 GUESTS FOR PRESENTATIONS AND MEETINGS

UP TO 70 GUESTS FOR SIT DOWN DINNER