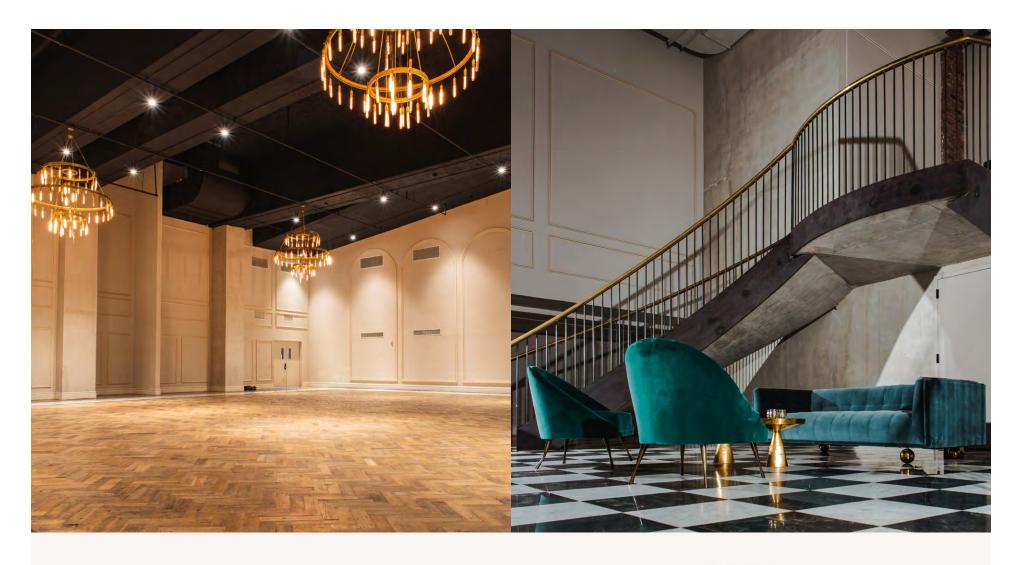

#### The Ballroom

The ballroom is Arlo Williamsburg Hotel's largest and most versatile space. Rich in character and luxury with 30-foot-tall soaring ceilings, chandeliers, sweeping staircases and parquet & marble floors. The Ballroom is a stately event space with shine and swagger.

#### The Mirror Bar

An emerald gem tucked inside
Arlo Williamsburg Hotel, The
Mirror Bar features French empire
crystal chandeliers hung from 17ft. ceilings, reclaimed wood floors,
luxurious velvet sofas and cool
tone finishing.