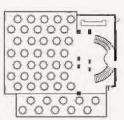

#### The Mirror Bar

An emerald gem tucked inside
Arlo Williamsburg Hotel, The
Mirror Bar features French empire
crystal chandeliers hung from 17ft. ceilings, reclaimed wood floors,
luxurious velvet sofas and cool
tone finishing.

This venue can accommodate up to 70 guests seated and 120 guests standing

1,600 SQ. FEET

The Mirror Bar Configurations

UP TO 120 GUESTS FOR PRESENTATIONS AND MEETINGS

UP TO 70 GUESTS FOR SIT DOWN DINNER