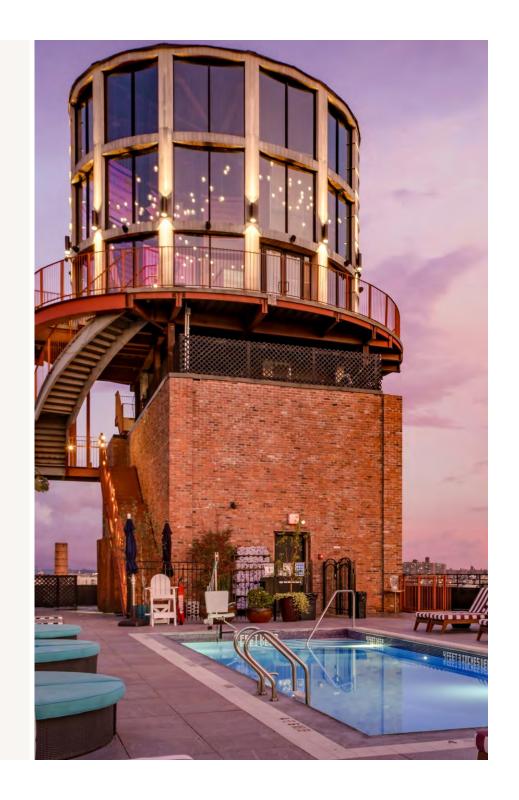

# **Rooftop**

The Rooftop Water Tower, pool and lounge features 360 degree views of NYC, alfresco inside and poolside dining and deliciously crafted cocktails.

10,000 SQ. FEET

#### **The Water Tower**

Breathtaking views of Brooklyn, the East River, and Manhattan's sparkling skyscrapers, The Water Tower is sublime for intimate private gatherings and much more. Experience this bird's-eye view and bespoke catering options.

1,500 SQ. FEET