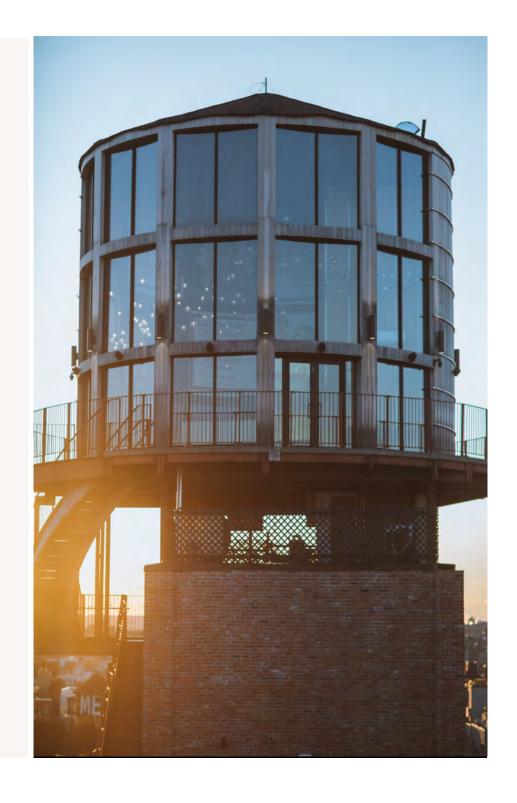

# **Rooftop**

The Rooftop Water Tower, pool and lounge features 360 degree views of NYC, alfresco inside and poolside dining and deliciously crafted cocktails.

10,000 SQ. FEET

#### **The Water Tower**

Breathtaking views of Brooklyn, the East River, and Manhattan's sparkling skyscrapers, The Water Tower is sublime for intimate private gatherings and much more. Experience this bird's-eye view and bespoke catering options.

1,500 SQ. FEET