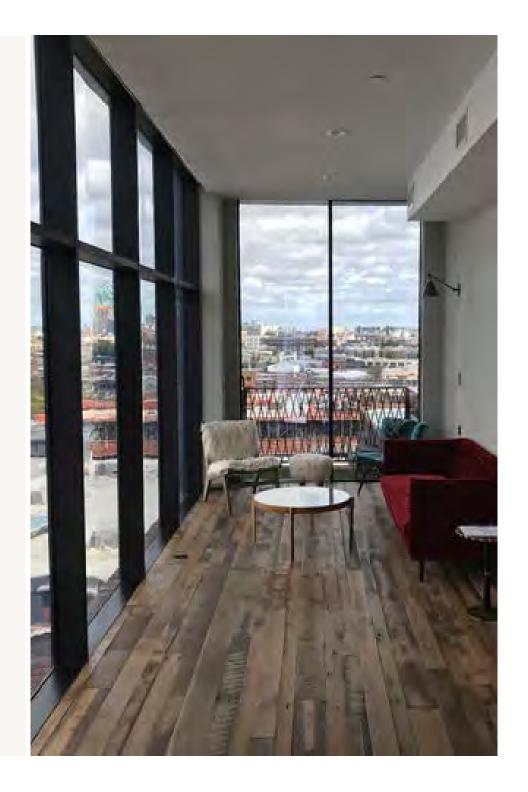

## **City View Suites**

City View Suites are located on the west side of the Hotel, overlooking the East River. The floor to ceiling windows give an unobstructed panoramic view of the city skyline. The suite is an intimate location for meetings and private parties.

- dimensions: 49' L x 9'4" W
- floor-ceiling windows: 10'4" x 4'4"

650 SQ. FEET

Empowering Music October 15-18, 2024

**Contact:** 

Bobby Haber bobby@mondo.nyc