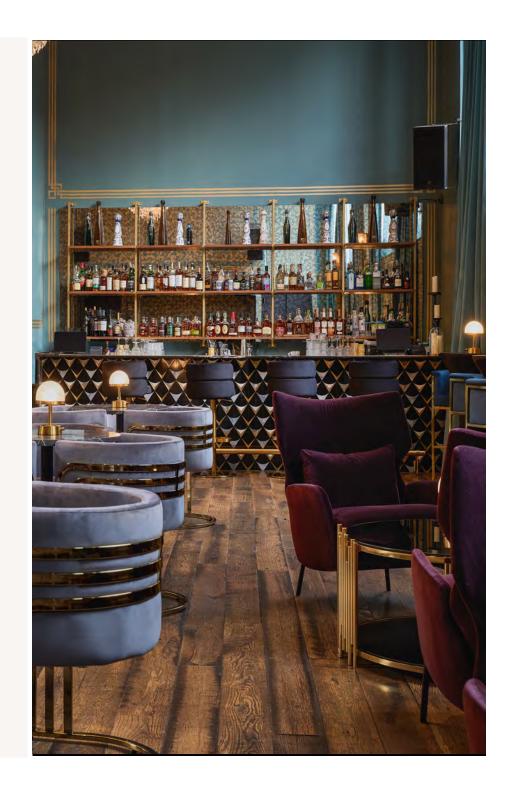

#### The Mirror Bar

An emerald gem tucked inside
Arlo Williamsburg Hotel, The
Mirror Bar features French empire
crystal chandeliers hung from 17ft. ceilings, reclaimed wood floors,
luxurious velvet sofas and cool
tone finishing.

This venue can accommodate up to 70 guests seated and 120 guests standing

1,600 SQ. FEET

The Mirror Bar Configurations

UP TO 120 GUESTS FOR PRESENTATIONS AND MEETINGS

UP TO 70 GUESTS FOR SIT DOWN DINNER