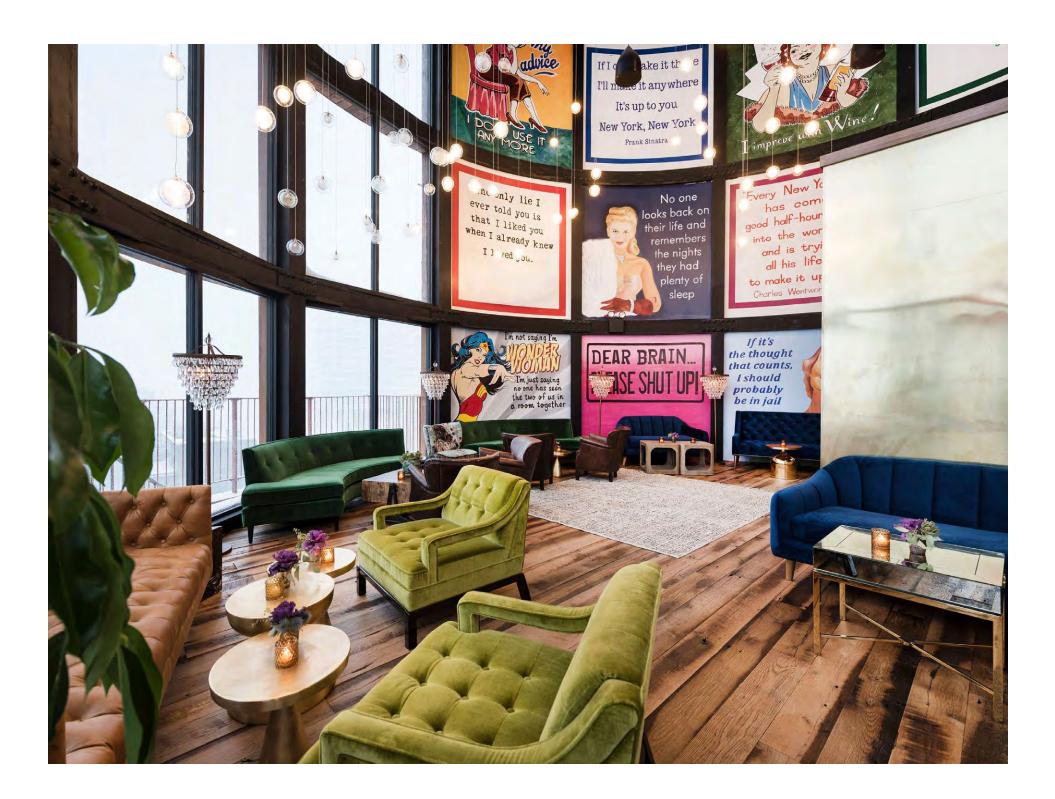

#### The Mirror Bar

An emerald gem tucked inside
Arlo Williamsburg Hotel, The
Mirror Bar features French empire
crystal chandeliers hung from 17ft. ceilings, reclaimed wood floors,
luxurious velvet sofas and cool
tone finishing.

This venue can accommodate up to 70 guests seated and 120 guests standing

1,600 SQ. FEET

The Mirror Bar Configurations

UP TO 120 GUESTS FOR PRESENTATIONS AND MEETINGS

UP TO 70 GUESTS FOR SIT DOWN DINNER