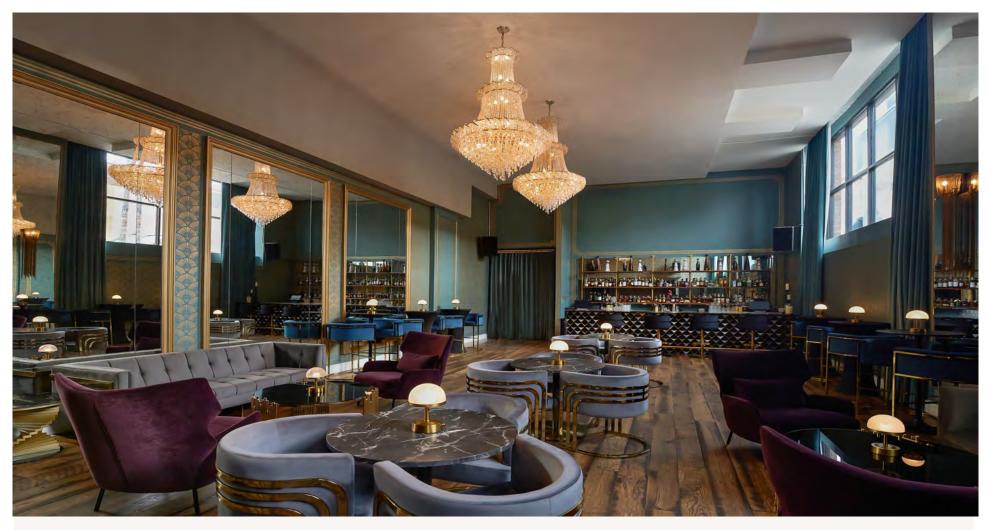

#### The Mirror Bar

An emerald gem tucked inside
Arlo Williamsburg Hotel, The
Mirror Bar features French empire
crystal chandeliers hung from 17ft. ceilings, reclaimed wood floors,
luxurious velvet sofas and cool
tone finishing.

This venue can accommodate up to 70 guests seated and 120 guests standing

1,600 SQ. FEET

The Mirror Bar Configurations

UP TO 120 GUESTS FOR PRESENTATIONS AND MEETINGS

UP TO 70 GUESTS FOR SIT DOWN DINNER